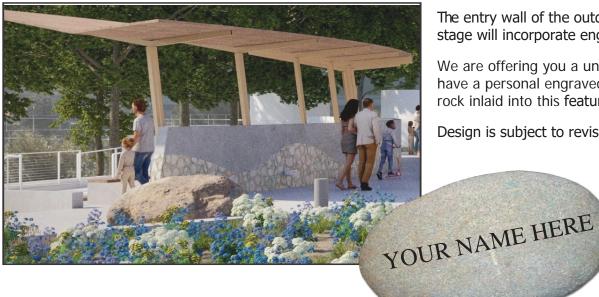

## **Grant Park:** commemorative rocks

Be a part of history... help create a new home for the Cool River Program and Grant Park!

The entry wall of the outdoor presentation stage will incorporate engraved river rocks.

We are offering you a unique opportunity to have a personal engraved commemorate river rock inlaid into this feature. There are 2 sizes.

Design is subject to revision.

Your donation of \$500, or \$1000 for a larger rock, gives you not only a place in history, but supports bringing the vision of Grant Park to reality. We also have for \$2000 a limited number of the larger rocks placed at prominent places on the wall.